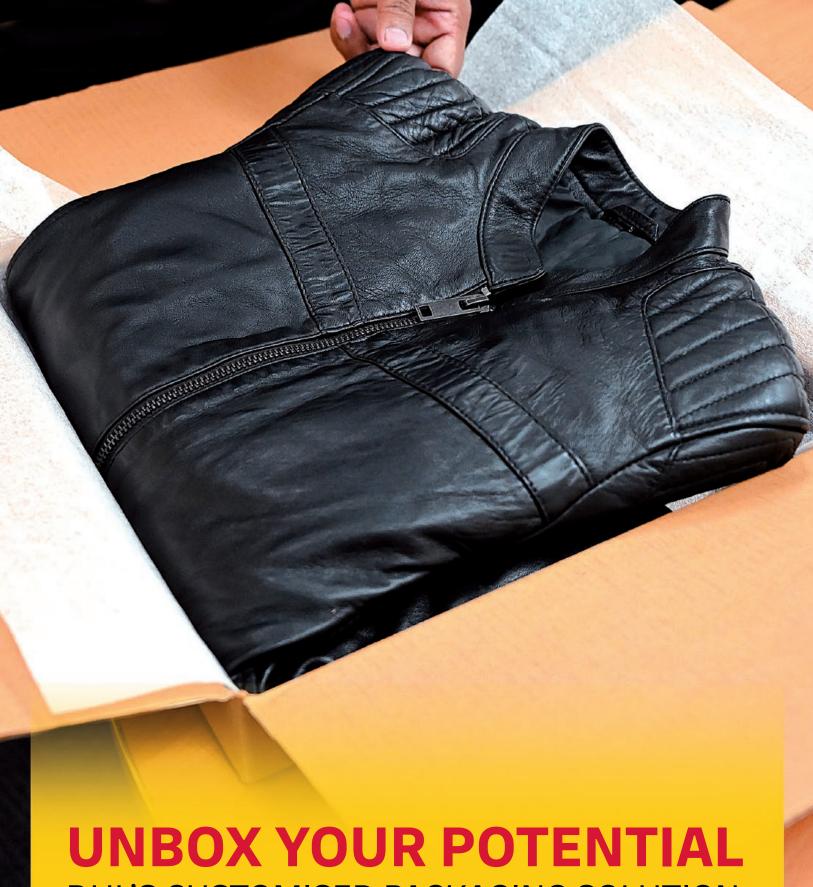

DHL'S CUSTOMISED PACKAGING SOLUTION

## **The Perfect Fit For Your Unique Product**

At DHL Express, we understand the diverse shipping needs of our customers and strive to provide tailored solutions that meet their requirements. Our Customised Packing Solutions are designed to optimise your supply chain processes and create a memorable unboxing experience for your customers.

### **DHL BOX 3A**

Dimensions (cm): 34 x 33 x 6.5 Volumetric Weight: 1.46 Kg

Ideal packaging for : Small and Medium size Leather Jackets, Men and Women suits (Stitched and Unstitched), Denim samples,

Pants and Shirts.

### **DHL BOX 3B**

samples, Pants and Shirts.

Dimensions (cm): 34 x 33 x 8.5 Volumetric Weight: 1.90 Kg Ideal packaging for: Large and Extra Large size Leather Jackets, Men and Women casual and formal wear (Stitched and Unstitched), Denim