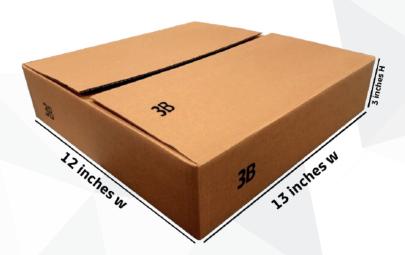

### **DHL BOX 3B**

samples, Pants and Shirts.

Dimensions (cm): 34 x 33 x 8.5 Volumetric Weight: 1.90 Kg Ideal packaging for: Large and Extra Large size Leather Jackets, Men and Women casual and formal wear (Stitched and Unstitched), Denim