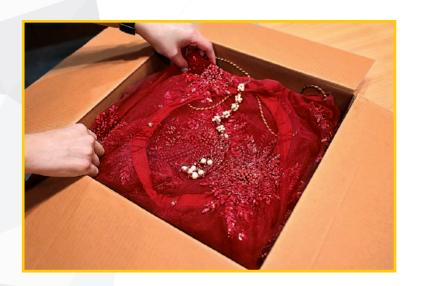

### **DHL BOX 3A**

Dimensions (cm): 34 x 33 x 6.5 Volumetric Weight: 1.46 Kg

Ideal packaging for : Small and Medium size Leather Jackets, Men and Women suits (Stitched and Unstitched), Denim samples,

Pants and Shirts.

### **DHL BOX 3B**

samples, Pants and Shirts.

Dimensions (cm): 34 x 33 x 8.5 Volumetric Weight: 1.90 Kg Ideal packaging for: Large and Extra Large size Leather Jackets, Men and Women casual and formal wear (Stitched and Unstitched), Denim