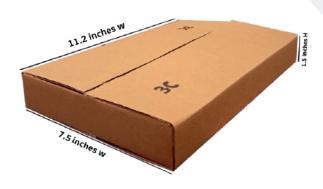

### **DHL BOX 3C**

Dimensions (cm) : 29 x 20 x 4 Volumetric Weight: 0.49 Kg

Ideal packaging for: Knives, Daggers, Accessories, swatches, Denim fabric patches and samples, trims etc.

Our comprehensive range of packing solutions, combined with expert guidance and support, ensures that businesses can ship their products with confidence. From custom-made packaging to versatile options for different business sizes, DHL offers reliable, efficient, and cost-effective packing solutions that contribute to seamless shipping operations.