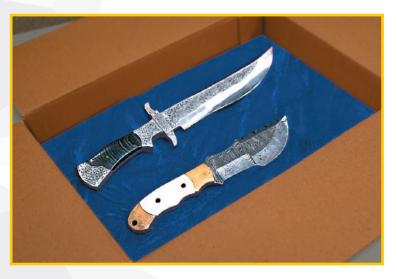

### **DHL BOX 3C**

Dimensions (cm) : 29 x 20 x 4 Volumetric Weight: 0.49 Kg

Ideal packaging for: Knives, Daggers, Accessories, swatches, Denim fabric patches and samples, trims etc.

Our comprehensive range of packing solutions, combined with expert guidance and support, ensures that businesses can ship their products with confidence. From custom-made packaging to versatile options for different business sizes, DHL offers reliable, efficient, and cost-effective packing solutions that contribute to seamless shipping operations.