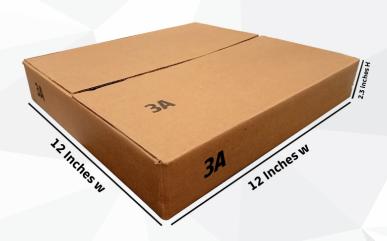

### **DHL BOX 3A**

Dimensions (cm): 34 x 33 x 6.5 Volumetric Weight: 1.46 Kg

Ideal packaging for : Small and Medium size Leather Jackets, Men and Women suits (Stitched and Unstitched), Denim samples,

Pants and Shirts.