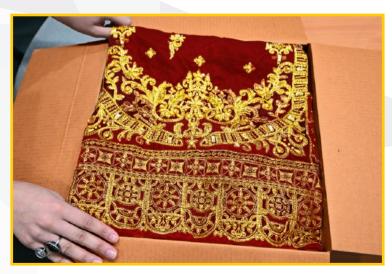

### **DHL BOX 3A**

Dimensions (cm): 34 x 33 x 6.5 Volumetric Weight: 1.46 Kg

Ideal packaging for : Small and Medium size Leather Jackets, Men and Women suits (Stitched and Unstitched), Denim samples,

Pants and Shirts.

### **DHL BOX 3B**

samples, Pants and Shirts.

Dimensions (cm): 34 x 33 x 8.5 Volumetric Weight: 1.90 Kg Ideal packaging for: Large and Extra Large size Leather Jackets, Men and Women casual and formal wear (Stitched and Unstitched), Denim